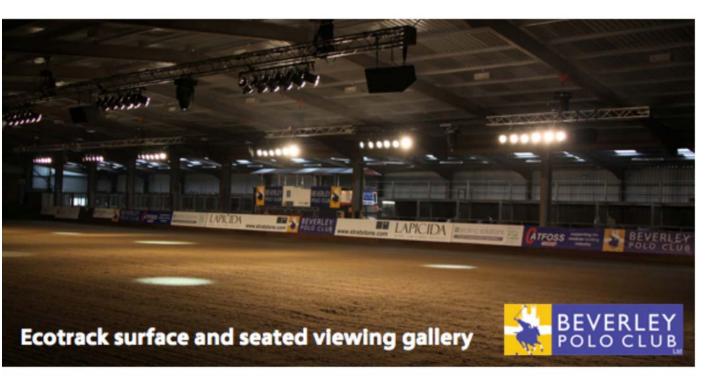

## **BEVERLEY POLO CLUB—MEMBERSHIP PRICES 2017**

| MEMBERSHIP                                                             | BENEFITS                                                               | PRICE                      |
|------------------------------------------------------------------------|------------------------------------------------------------------------|----------------------------|
| Full Adult Membership                                                  | Full use of facilities when available and pre-booked.                  | One payment £750           |
|                                                                        | Unlimited club chukkas                                                 | 6 monthly instalments £135 |
|                                                                        | Discounted in house tournament fees & discounted horse hire & lessons. |                            |
|                                                                        | Including 2 x Chukka shirts                                            |                            |
| Couple Membership                                                      | Same benefits as above for two adult members of one                    | One payment £1,300         |
|                                                                        | family                                                                 | 6 monthly instalments £235 |
|                                                                        | Including 4 x Chukka shirts                                            |                            |
| Family Membership (Two adults, two children/students)                  | Same as above for up to 4 people of the same family                    | One payment £1,850         |
|                                                                        |                                                                        | 6 monthly instalments £335 |
| Half (must be a member of the HPA)                                     | Limited use of facilities by appointment.                              | One payment £400           |
|                                                                        | 20 days of chukkas                                                     | 6 monthly instalments £75  |
| Student<br>(must be under 21 years of age & in full<br>time education) | Same benefits as full adult member                                     | One payment £350           |
|                                                                        |                                                                        | 6 monthly instalments £70  |