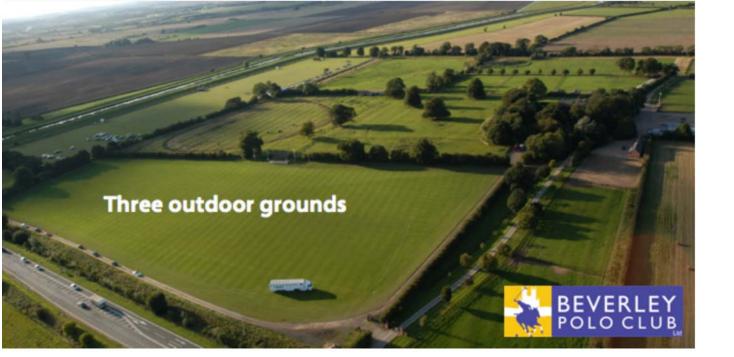

## **BEVERLEY POLO CLUB—MEMBERSHIP PRICES 2017**

| MEMBERSHIP                                                             | BENEFITS                                                               | PRICE                      |
|------------------------------------------------------------------------|------------------------------------------------------------------------|----------------------------|
| Full Adult Membership                                                  | Full use of facilities when available and pre-booked.                  | One payment £750           |
|                                                                        | Unlimited club chukkas                                                 | 6 monthly instalments £135 |
|                                                                        | Discounted in house tournament fees & discounted horse hire & lessons. |                            |
|                                                                        | Including 2 x Chukka shirts                                            |                            |
| Couple Membership                                                      | Same benefits as above for two adult members of one                    | One payment £1,300         |
|                                                                        | family                                                                 | 6 monthly instalments £235 |
|                                                                        | Including 4 x Chukka shirts                                            |                            |
| Family Membership (Two adults, two children/students)                  | Same as above for up to 4 people of the same family                    | One payment £1,850         |
|                                                                        |                                                                        | 6 monthly instalments £335 |
| Half (must be a member of the HPA)                                     | Limited use of facilities by appointment.                              | One payment £400           |
|                                                                        | 20 days of chukkas                                                     | 6 monthly instalments £75  |
| Student<br>(must be under 21 years of age & in full<br>time education) | Same benefits as full adult member                                     | One payment £350           |
|                                                                        |                                                                        | 6 monthly instalments £70  |