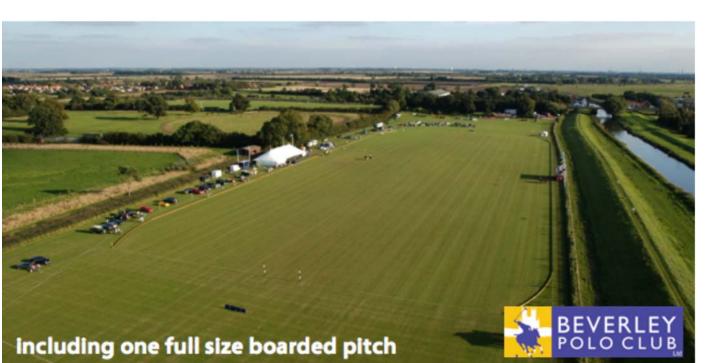

## **BEVERLEY POLO CLUB—MEMBERSHIP PRICES 2017**

| MEMBERSHIP                                                             | BENEFITS                                                               | PRICE                      |
|------------------------------------------------------------------------|------------------------------------------------------------------------|----------------------------|
| Full Adult Membership                                                  | Full use of facilities when available and pre-booked.                  | One payment £750           |
|                                                                        | Unlimited club chukkas                                                 | 6 monthly instalments £135 |
|                                                                        | Discounted in house tournament fees & discounted horse hire & lessons. |                            |
|                                                                        | Including 2 x Chukka shirts                                            |                            |
| Couple Membership                                                      | Same benefits as above for two adult members of one                    | One payment £1,300         |
|                                                                        | family                                                                 | 6 monthly instalments £235 |
|                                                                        | Including 4 x Chukka shirts                                            |                            |
| Family Membership (Two adults, two children/students)                  | Same as above for up to 4 people of the same family                    | One payment £1,850         |
|                                                                        |                                                                        | 6 monthly instalments £335 |
| Half (must be a member of the HPA)                                     | Limited use of facilities by appointment.                              | One payment £400           |
|                                                                        | 20 days of chukkas                                                     | 6 monthly instalments £75  |
| Student<br>(must be under 21 years of age & in full<br>time education) | Same benefits as full adult member                                     | One payment £350           |
|                                                                        |                                                                        | 6 monthly instalments £70  |